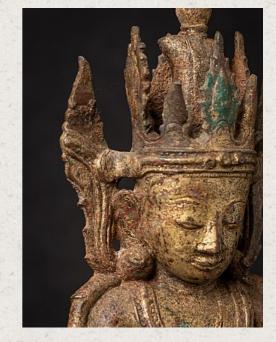

## Antique bronze Ava Buddha statue, early Ava period

- Material : bronze
- 32,6 cm high
- 16 cm wide and 9 cm deep
- With traces of 24 krt. gilding
- Ava style
- Bhumisparsha mudra
- 15-16th century, early Ava period
- A very special bronze Buddha with one of the best expressions I have ever seen on an Ava Buddha
- From an excavation nearby the ruins of Ava
- With Oxford Authentification TL-test certificate
- Weight: 2,76 kgs
- Originating from Burma
- Nr: 2733-2
- Price: 8,000 euro