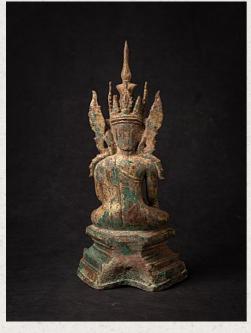

## Antique bronze Ava Buddha statue, early Ava period

- Material : bronze
- 32,6 cm high
- 16 cm wide and 9 cm deep
- With traces of 24 krt. gilding
- Ava style
- Bhumisparsha mudra
- 15-16th century, early Ava period
- A very special bronze Buddha with one of the best expressions I have ever seen on an Ava Buddha
- From an excavation nearby the ruins of Ava
- With Oxford Authentification TL-test certificate
- Weight: 2,76 kgs
- Originating from Burma
- Nr: 2733-2
- Price: 8,000 euro