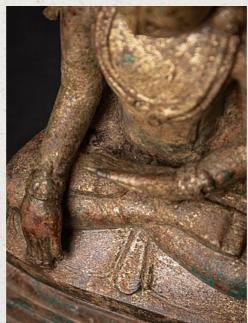

## Antique bronze Ava Buddha statue, early Ava period

- Material : bronze
- 32,6 cm high
- 16 cm wide and 9 cm deep
- With traces of 24 krt. gilding
- Ava style
- Bhumisparsha mudra
- 15-16th century, early Ava period
- A very special bronze Buddha with one of the best expressions I have ever seen on an Ava Buddha
- From an excavation nearby the ruins of Ava
- With Oxford Authentification TL-test certificate
- Weight: 2,76 kgs
- Originating from Burma
- Nr: 2733-2
- Price: 8,000 euro