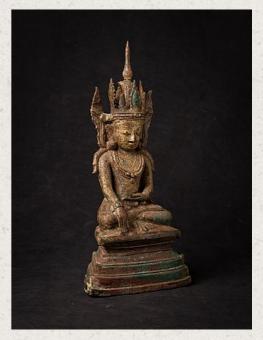

## Antique bronze Ava Buddha statue, early Ava period

- Material : bronze
- 32,6 cm high
- 16 cm wide and 9 cm deep
- With traces of 24 krt. gilding
- Ava style
- Bhumisparsha mudra
- 15-16th century, early Ava period
- A very special bronze Buddha with one of the best expressions I have ever seen on an Ava Buddha
- From an excavation nearby the ruins of Ava
- With Oxford Authentification TL-test certificate
- Weight: 2,76 kgs
- Originating from Burma
- Nr: 2733-2
- Price: 8,000 euro