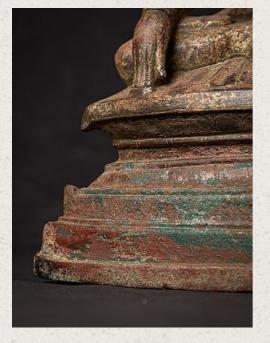

## Antique bronze Ava Buddha statue, early Ava period

- Material : bronze
- 32,6 cm high
- 16 cm wide and 9 cm deep
- With traces of 24 krt. gilding
- Ava style
- Bhumisparsha mudra
- 15-16th century, early Ava period
- A very special bronze Buddha with one of the best expressions I have ever seen on an Ava Buddha
- From an excavation nearby the ruins of Ava
- With Oxford Authentification TL-test certificate
- Weight: 2,76 kgs
- Originating from Burma
- Nr: 2733-2
- Price: 8,000 euro