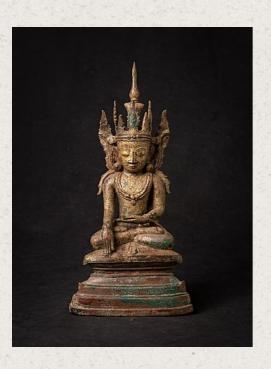

## Antique bronze Ava Buddha statue, early Ava period

- Material : bronze
- 32,6 cm high
- 16 cm wide and 9 cm deep
- With traces of 24 krt. gilding
- Ava style
- Bhumisparsha mudra
- 15-16th century, early Ava period
- A very special bronze Buddha with one of the best expressions I have ever seen on an Ava Buddha
- From an excavation nearby the ruins of Ava
- With Oxford Authentification TL-test certificate
- Weight: 2,76 kgs
- Originating from Burma
- Nr: 2733-2
- Price: 8,000 euro