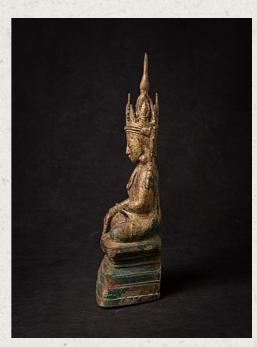

## Antique bronze Ava Buddha statue, early Ava period

- Material : bronze
- 32,6 cm high
- 16 cm wide and 9 cm deep
- With traces of 24 krt. gilding
- Ava style
- Bhumisparsha mudra
- 15-16th century, early Ava period
- A very special bronze Buddha with one of the best expressions I have ever seen on an Ava Buddha
- From an excavation nearby the ruins of Ava
- With Oxford Authentification TL-test certificate
- Weight: 2,76 kgs
- Originating from Burma
- Nr: 2733-2
- Price: 8,000 euro