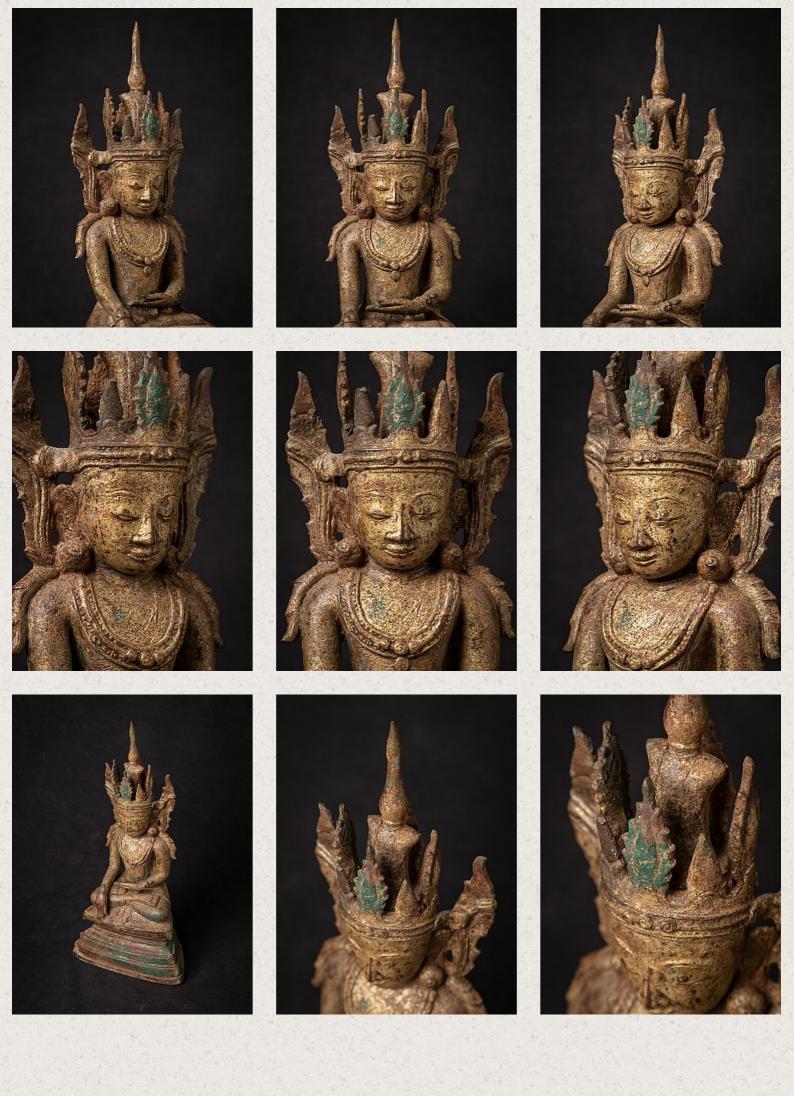

## Antique bronze Ava Buddha statue, early Ava period

- Material : bronze
- 32,6 cm high
- 16 cm wide and 9 cm deep
- With traces of 24 krt. gilding
- Ava style
- Bhumisparsha mudra
- 15-16th century, early Ava period
- A very special bronze Buddha with one of the best expressions I have ever seen on an Ava Buddha
- From an excavation nearby the ruins of Ava
- With Oxford Authentification TL-test certificate
- Weight: 2,76 kgs
- Originating from Burma
- Nr: 2733-2
- Price: 8,000 euro