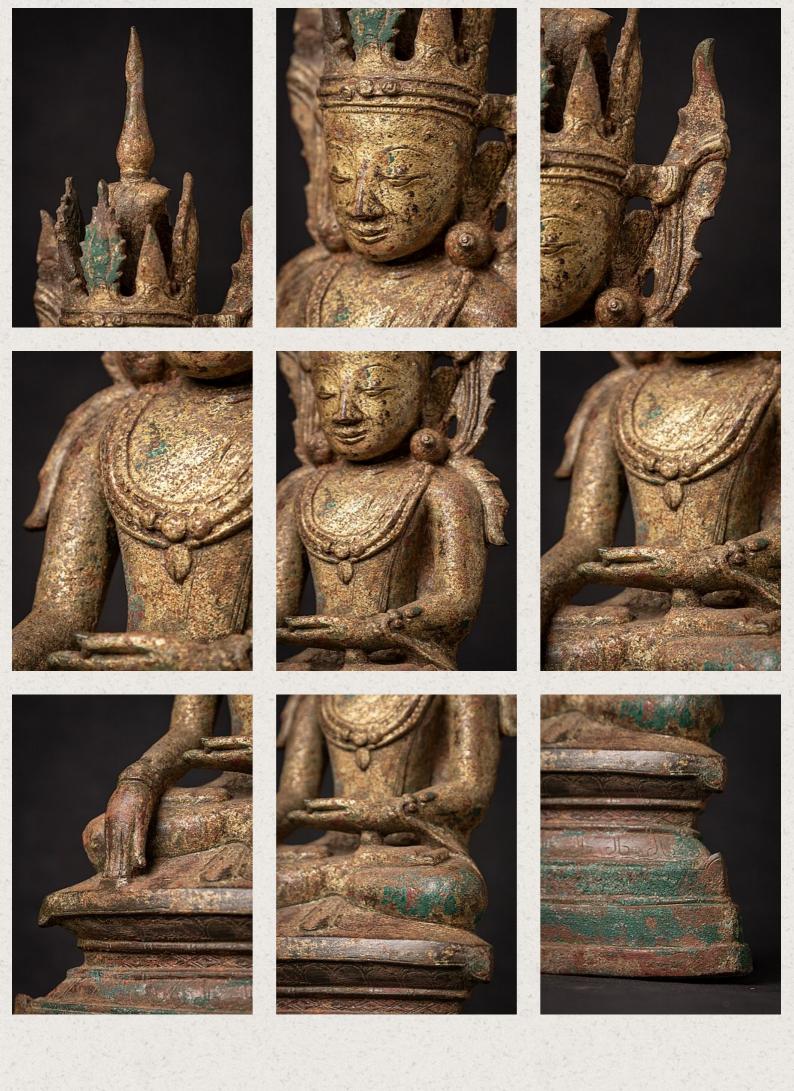

## Antique bronze Ava Buddha statue, early Ava period

- Material : bronze
- 32,6 cm high
- 16 cm wide and 9 cm deep
- With traces of 24 krt. gilding
- Ava style
- Bhumisparsha mudra
- 15-16th century, early Ava period
- A very special bronze Buddha with one of the best expressions I have ever seen on an Ava Buddha
- From an excavation nearby the ruins of Ava
- With Oxford Authentification TL-test certificate
- Weight: 2,76 kgs
- Originating from Burma
- Nr: 2733-2
- Price: 8,000 euro