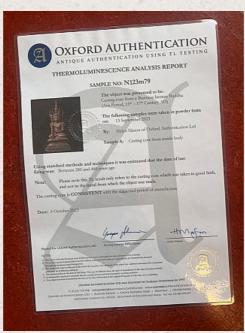

## Antique bronze Ava Buddha statue, early Ava period

- Material : bronze
- 32,6 cm high
- 16 cm wide and 9 cm deep
- With traces of 24 krt. gilding
- Ava style
- Bhumisparsha mudra
- 15-16th century, early Ava period
- A very special bronze Buddha with one of the best expressions I have ever seen on an Ava Buddha
- From an excavation nearby the ruins of Ava
- With Oxford Authentification TL-test certificate
- Weight: 2,76 kgs
- Originating from Burma
- Nr: 2733-2
- Price: 8,000 euro