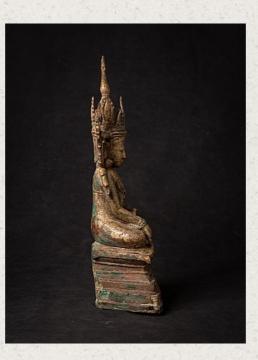

## Antique bronze Ava Buddha statue, early Ava period

- Material : bronze
- 32,6 cm high
- 16 cm wide and 9 cm deep
- With traces of 24 krt. gilding
- Ava style
- Bhumisparsha mudra
- 15-16th century, early Ava period
- A very special bronze Buddha with one of the best expressions I have ever seen on an Ava Buddha
- From an excavation nearby the ruins of Ava
- With Oxford Authentification TL-test certificate
- Weight: 2,76 kgs
- Originating from Burma
- Nr: 2733-2
- Price: 8,000 euro