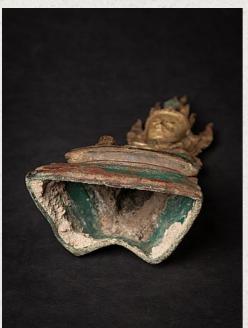

## Antique bronze Ava Buddha statue, early Ava period

- Material : bronze
- 32,6 cm high
- 16 cm wide and 9 cm deep
- With traces of 24 krt. gilding
- Ava style
- Bhumisparsha mudra
- 15-16th century, early Ava period
- A very special bronze Buddha with one of the best expressions I have ever seen on an Ava Buddha
- From an excavation nearby the ruins of Ava
- With Oxford Authentification TL-test certificate
- Weight: 2,76 kgs
- Originating from Burma
- Nr: 2733-2
- Price: 8,000 euro