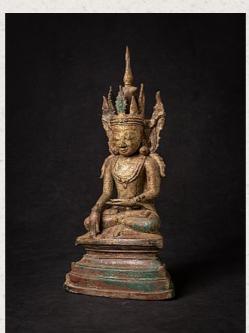

## Antique bronze Ava Buddha statue, early Ava period

- Material : bronze
- 32,6 cm high
- 16 cm wide and 9 cm deep
- With traces of 24 krt. gilding
- Ava style
- Bhumisparsha mudra
- 15-16th century, early Ava period
- A very special bronze Buddha with one of the best expressions I have ever seen on an Ava Buddha
- From an excavation nearby the ruins of Ava
- With Oxford Authentification TL-test certificate
- Weight: 2,76 kgs
- Originating from Burma
- Nr: 2733-2
- Price: 8,000 euro