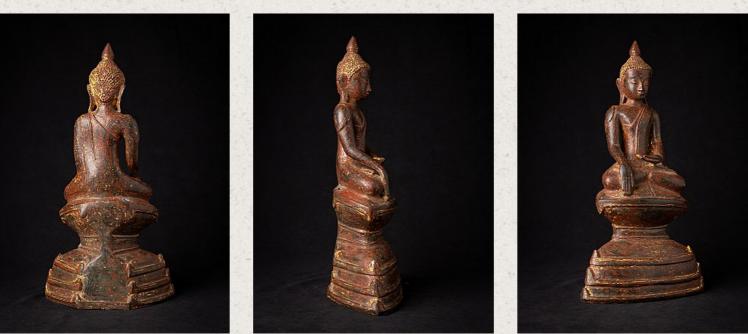

## Special antique bronze Burmese Buddha statue

- Material : bronze
- 43,7 cm high
- 23,5 cm wide and 12,2 cm deep
- With traces of the original lacquer and 24 krt. gilding
- Ava style
- Bhumisparsha mudra
- 16-17th century
- Exceptional large size (usually, similar Buddhas are much smaller)
- With a very beautiful face!
- Original bronze Burmese Buddhas in this size, quality and age are very rare and difficult to find
- Weight: 7,08 kgs
- Originating from Burma
- Nr: 3607-1