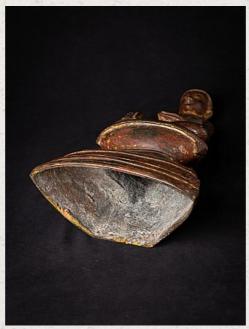

## Special antique bronze Burmese Buddha statue

- Material : bronze
- 43,7 cm high
- 23,5 cm wide and 12,2 cm deep
- With traces of the original lacquer and 24 krt. gilding
- Ava style
- Bhumisparsha mudra
- 16-17th century
- Exceptional large size (usually, similar Buddhas are much smaller)
- With a very beautiful face!
- Original bronze Burmese Buddhas in this size, quality and age are very rare and difficult to find
- Weight: 7,08 kgs
- Originating from Burma
- Nr: 3607-1