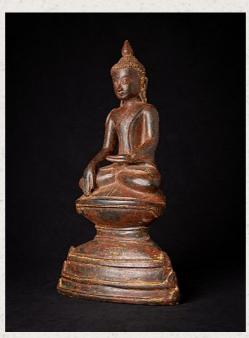

## Special antique bronze Burmese Buddha statue

- Material : bronze
- 43,7 cm high
- 23,5 cm wide and 12,2 cm deep
- With traces of the original lacquer and 24 krt. gilding
- Ava style
- Bhumisparsha mudra
- 16-17th century
- Exceptional large size (usually, similar Buddhas are much smaller)
- With a very beautiful face!
- Original bronze Burmese Buddhas in this size, quality and age are very rare and difficult to find
- Weight: 7,08 kgs
- Originating from Burma
- Nr: 3607-1