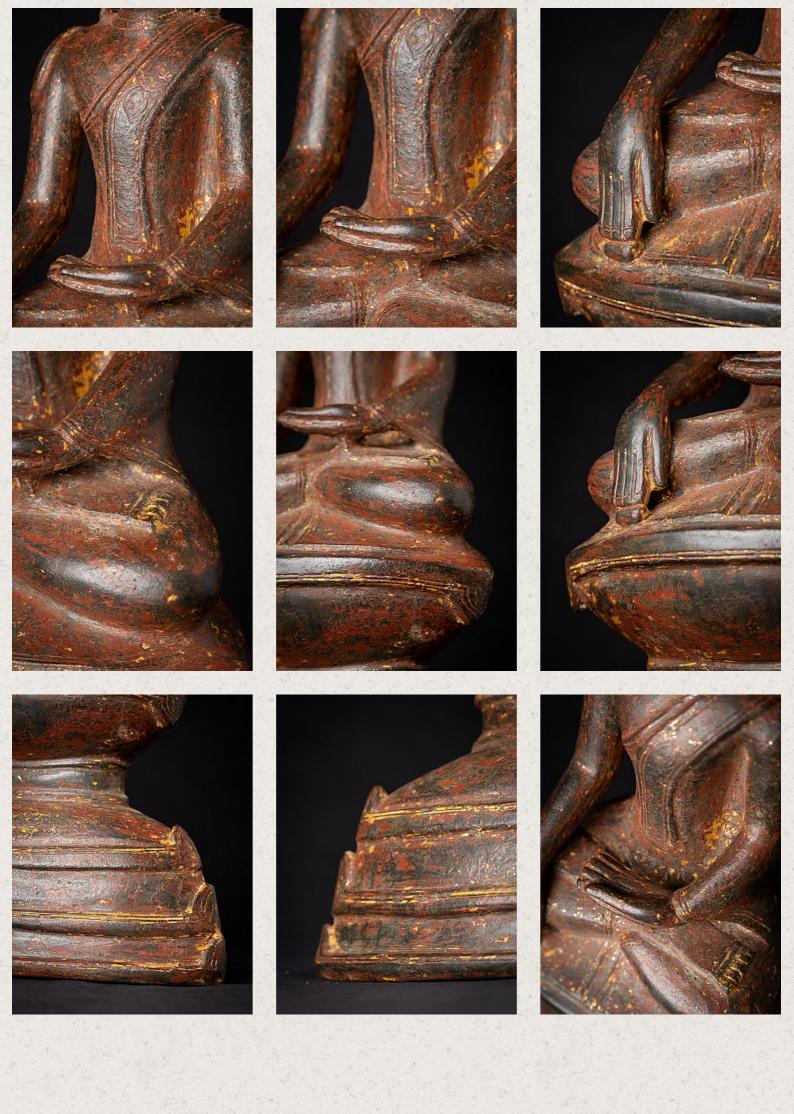

## Special antique bronze Burmese Buddha statue

- Material : bronze
- 43,7 cm high
- 23,5 cm wide and 12,2 cm deep
- With traces of the original lacquer and 24 krt. gilding
- Ava style
- Bhumisparsha mudra
- 16-17th century
- Exceptional large size (usually, similar Buddhas are much smaller)
- With a very beautiful face!
- Original bronze Burmese Buddhas in this size, quality and age are very rare and difficult to find
- Weight: 7,08 kgs
- Originating from Burma
- Nr: 3607-1