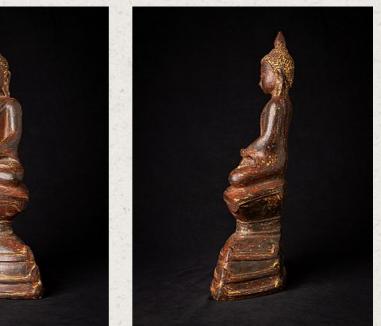

## Special antique bronze Burmese Buddha statue

- Material : bronze
- 43,7 cm high
- 23,5 cm wide and 12,2 cm deep
- With traces of the original lacquer and 24 krt. gilding
- Ava style
- Bhumisparsha mudra
- 16-17th century
- Exceptional large size (usually, similar Buddhas are much smaller)
- With a very beautiful face!
- Original bronze Burmese Buddhas in this size, quality and age are very rare and difficult to find
- Weight: 7,08 kgs
- Originating from Burma
- Nr: 3607-1