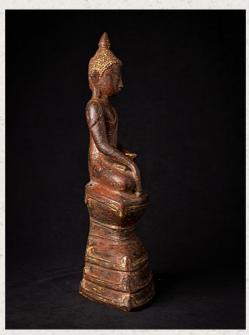

## Special antique bronze Burmese Buddha statue

- Material : bronze
- 43,7 cm high
- 23,5 cm wide and 12,2 cm deep
- With traces of the original lacquer and 24 krt. gilding
- Ava style
- Bhumisparsha mudra
- 16-17th century
- Exceptional large size (usually, similar Buddhas are much smaller)
- With a very beautiful face!
- Original bronze Burmese Buddhas in this size, quality and age are very rare and difficult to find
- Weight: 7,08 kgs
- Originating from Burma
- Nr: 3607-1