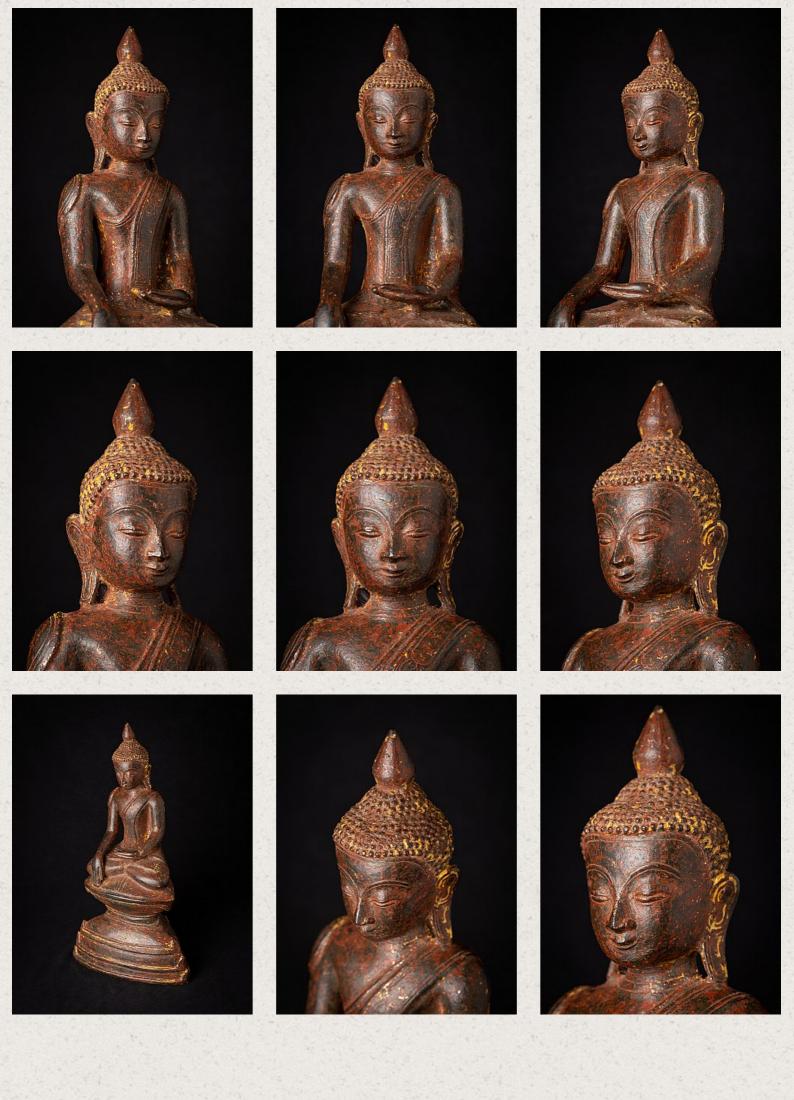

## Special antique bronze Burmese Buddha statue

- Material : bronze
- 43,7 cm high
- 23,5 cm wide and 12,2 cm deep
- With traces of the original lacquer and 24 krt. gilding
- Ava style
- Bhumisparsha mudra
- 16-17th century
- Exceptional large size (usually, similar Buddhas are much smaller)
- With a very beautiful face!
- Original bronze Burmese Buddhas in this size, quality and age are very rare and difficult to find
- Weight: 7,08 kgs
- Originating from Burma
- Nr: 3607-1