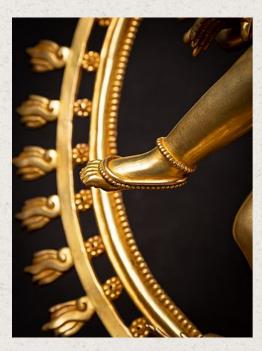

## Very beautiful gilded bronze Shiva Nataraja

- Material : bronze
- 57,1 cm high
- 51,6 cm wide and 22 cm deep
- Fire gilded with 24 krt. gold
- Newly made in the highest quality !
- As a symbol, Shiva Nataraja is a brilliant invention. It combines in a single image Shiva's roles as creator, preserver, and destroyer of the universe and conveys the Indian conception of the never-ending cycle of time.
- Weight: 10,05 kgs
- Originating from Nepal
- Nr: 3712-5
- Price : 3,450 euro