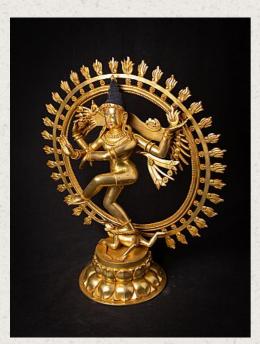

## Very beautiful gilded bronze Shiva Nataraja

- Material : bronze
- 57,1 cm high
- 51,6 cm wide and 22 cm deep
- Fire gilded with 24 krt. gold
- Newly made in the highest quality !
- As a symbol, Shiva Nataraja is a brilliant invention. It combines in a single image Shiva's roles as creator, preserver, and destroyer of the universe and conveys the Indian conception of the never-ending cycle of time.
- Weight: 10,05 kgs
- Originating from Nepal
- Nr: 3712-5
- Price : 3,450 euro