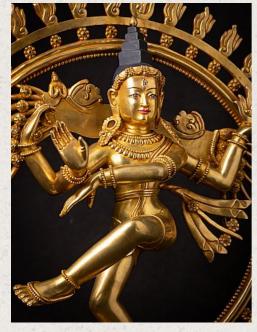

## Very beautiful gilded bronze Shiva Nataraja

- Material : bronze
- 57,1 cm high
- 51,6 cm wide and 22 cm deep
- Fire gilded with 24 krt. gold
- Newly made in the highest quality !
- As a symbol, Shiva Nataraja is a brilliant invention. It combines in a single image Shiva's roles as creator, preserver, and destroyer of the universe and conveys the Indian conception of the never-ending cycle of time.
- Weight: 10,05 kgs
- Originating from Nepal
- Nr: 3712-5
- Price : 3,450 euro