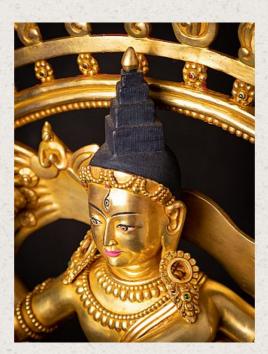

## Very beautiful gilded bronze Shiva Nataraja

- Material : bronze
- 57,1 cm high
- 51,6 cm wide and 22 cm deep
- Fire gilded with 24 krt. gold
- Newly made in the highest quality !
- As a symbol, Shiva Nataraja is a brilliant invention. It combines in a single image Shiva's roles as creator, preserver, and destroyer of the universe and conveys the Indian conception of the never-ending cycle of time.
- Weight: 10,05 kgs
- Originating from Nepal
- Nr: 3712-5
- Price : 3,450 euro