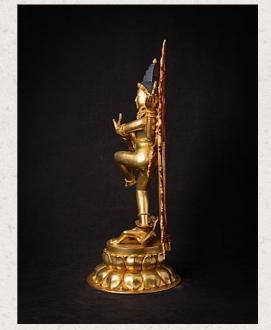

## Very beautiful gilded bronze Shiva Nataraja

- Material : bronze
- 57,1 cm high
- 51,6 cm wide and 22 cm deep
- Fire gilded with 24 krt. gold
- Newly made in the highest quality !
- As a symbol, Shiva Nataraja is a brilliant invention. It combines in a single image Shiva's roles as creator, preserver, and destroyer of the universe and conveys the Indian conception of the never-ending cycle of time.
- Weight: 10,05 kgs
- Originating from Nepal
- Nr: 3712-5
- Price : 3,450 euro