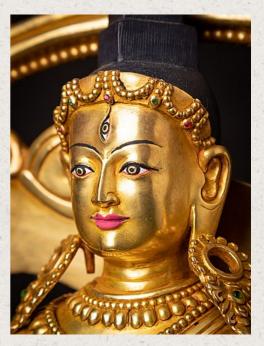

## Very beautiful gilded bronze Shiva Nataraja

- Material : bronze
- 57,1 cm high
- 51,6 cm wide and 22 cm deep
- Fire gilded with 24 krt. gold
- Newly made in the highest quality !
- As a symbol, Shiva Nataraja is a brilliant invention. It combines in a single image Shiva's roles as creator, preserver, and destroyer of the universe and conveys the Indian conception of the never-ending cycle of time.
- Weight: 10,05 kgs
- Originating from Nepal
- Nr: 3712-5
- Price : 3,450 euro