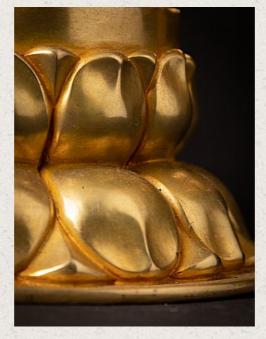

## Very beautiful gilded bronze Shiva Nataraja

- Material : bronze
- 57,1 cm high
- 51,6 cm wide and 22 cm deep
- Fire gilded with 24 krt. gold
- Newly made in the highest quality !
- As a symbol, Shiva Nataraja is a brilliant invention. It combines in a single image Shiva's roles as creator, preserver, and destroyer of the universe and conveys the Indian conception of the never-ending cycle of time.
- Weight: 10,05 kgs
- Originating from Nepal
- Nr: 3712-5
- Price : 3,450 euro