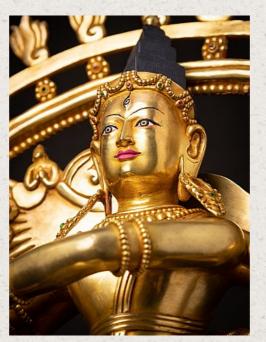

## Very beautiful gilded bronze Shiva Nataraja

- Material : bronze
- 57,1 cm high
- 51,6 cm wide and 22 cm deep
- Fire gilded with 24 krt. gold
- Newly made in the highest quality !
- As a symbol, Shiva Nataraja is a brilliant invention. It combines in a single image Shiva's roles as creator, preserver, and destroyer of the universe and conveys the Indian conception of the never-ending cycle of time.
- Weight: 10,05 kgs
- Originating from Nepal
- Nr: 3712-5
- Price : 3,450 euro