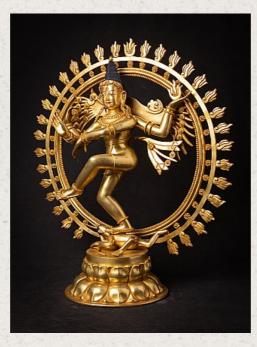

## Very beautiful gilded bronze Shiva Nataraja

- Material : bronze
- 57,1 cm high
- 51,6 cm wide and 22 cm deep
- Fire gilded with 24 krt. gold
- Newly made in the highest quality !
- As a symbol, Shiva Nataraja is a brilliant invention. It combines in a single image Shiva's roles as creator, preserver, and destroyer of the universe and conveys the Indian conception of the never-ending cycle of time.
- Weight: 10,05 kgs
- Originating from Nepal
- Nr: 3712-5
- Price : 3,450 euro