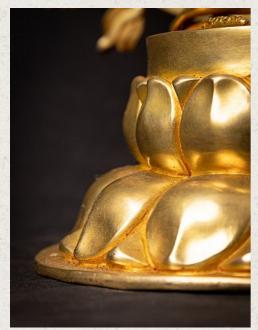

## Very beautiful gilded bronze Shiva Nataraja

- Material : bronze
- 57,1 cm high
- 51,6 cm wide and 22 cm deep
- Fire gilded with 24 krt. gold
- Newly made in the highest quality !
- As a symbol, Shiva Nataraja is a brilliant invention. It combines in a single image Shiva's roles as creator, preserver, and destroyer of the universe and conveys the Indian conception of the never-ending cycle of time.
- Weight: 10,05 kgs
- Originating from Nepal
- Nr: 3712-5
- Price : 3,450 euro