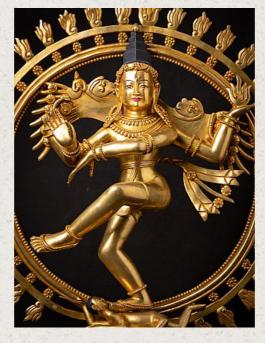

## Very beautiful gilded bronze Shiva Nataraja

- Material : bronze
- 57,1 cm high
- 51,6 cm wide and 22 cm deep
- Fire gilded with 24 krt. gold
- Newly made in the highest quality !
- As a symbol, Shiva Nataraja is a brilliant invention. It combines in a single image Shiva's roles as creator, preserver, and destroyer of the universe and conveys the Indian conception of the never-ending cycle of time.
- Weight: 10,05 kgs
- Originating from Nepal
- Nr: 3712-5
- Price : 3,450 euro