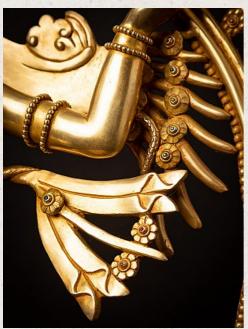

## Very beautiful gilded bronze Shiva Nataraja

- Material : bronze
- 57,1 cm high
- 51,6 cm wide and 22 cm deep
- Fire gilded with 24 krt. gold
- Newly made in the highest quality !
- As a symbol, Shiva Nataraja is a brilliant invention. It combines in a single image Shiva's roles as creator, preserver, and destroyer of the universe and conveys the Indian conception of the never-ending cycle of time.
- Weight: 10,05 kgs
- Originating from Nepal
- Nr: 3712-5
- Price : 3,450 euro