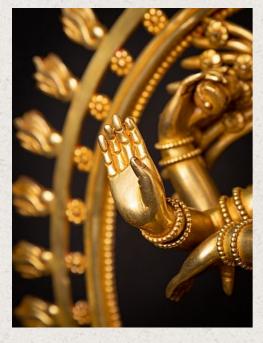

## Very beautiful gilded bronze Shiva Nataraja

- Material : bronze
- 57,1 cm high
- 51,6 cm wide and 22 cm deep
- Fire gilded with 24 krt. gold
- Newly made in the highest quality !
- As a symbol, Shiva Nataraja is a brilliant invention. It combines in a single image Shiva's roles as creator, preserver, and destroyer of the universe and conveys the Indian conception of the never-ending cycle of time.
- Weight: 10,05 kgs
- Originating from Nepal
- Nr: 3712-5
- Price : 3,450 euro