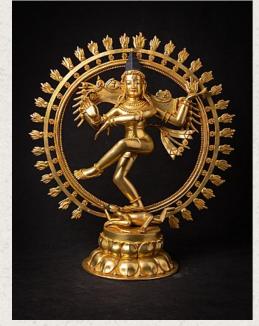

## Very beautiful gilded bronze Shiva Nataraja

- Material : bronze
- 57,1 cm high
- 51,6 cm wide and 22 cm deep
- Fire gilded with 24 krt. gold
- Newly made in the highest quality !
- As a symbol, Shiva Nataraja is a brilliant invention. It combines in a single image Shiva's roles as creator, preserver, and destroyer of the universe and conveys the Indian conception of the never-ending cycle of time.
- Weight: 10,05 kgs
- Originating from Nepal
- Nr: 3712-5
- Price : 3,450 euro