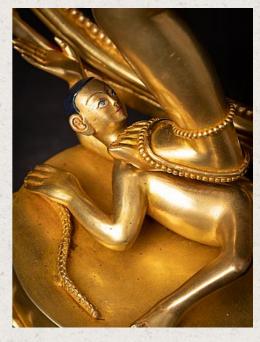

## Very beautiful gilded bronze Shiva Nataraja

- Material : bronze
- 57,1 cm high
- 51,6 cm wide and 22 cm deep
- Fire gilded with 24 krt. gold
- Newly made in the highest quality !
- As a symbol, Shiva Nataraja is a brilliant invention. It combines in a single image Shiva's roles as creator, preserver, and destroyer of the universe and conveys the Indian conception of the never-ending cycle of time.
- Weight: 10,05 kgs
- Originating from Nepal
- Nr: 3712-5
- Price : 3,450 euro