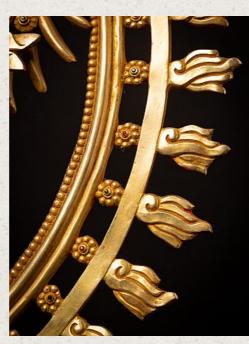

## Very beautiful gilded bronze Shiva Nataraja

- Material : bronze
- 57,1 cm high
- 51,6 cm wide and 22 cm deep
- Fire gilded with 24 krt. gold
- Newly made in the highest quality !
- As a symbol, Shiva Nataraja is a brilliant invention. It combines in a single image Shiva's roles as creator, preserver, and destroyer of the universe and conveys the Indian conception of the never-ending cycle of time.
- Weight: 10,05 kgs
- Originating from Nepal
- Nr: 3712-5
- Price : 3,450 euro