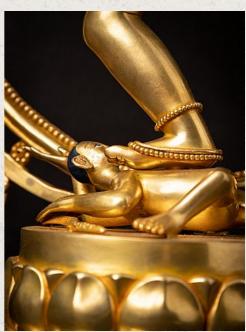

## Very beautiful gilded bronze Shiva Nataraja

- Material : bronze
- 57,1 cm high
- 51,6 cm wide and 22 cm deep
- Fire gilded with 24 krt. gold
- Newly made in the highest quality !
- As a symbol, Shiva Nataraja is a brilliant invention. It combines in a single image Shiva's roles as creator, preserver, and destroyer of the universe and conveys the Indian conception of the never-ending cycle of time.
- Weight: 10,05 kgs
- Originating from Nepal
- Nr: 3712-5
- Price : 3,450 euro