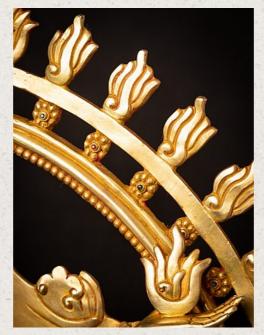

## Very beautiful gilded bronze Shiva Nataraja

- Material : bronze
- 57,1 cm high
- 51,6 cm wide and 22 cm deep
- Fire gilded with 24 krt. gold
- Newly made in the highest quality !
- As a symbol, Shiva Nataraja is a brilliant invention. It combines in a single image Shiva's roles as creator, preserver, and destroyer of the universe and conveys the Indian conception of the never-ending cycle of time.
- Weight: 10,05 kgs
- Originating from Nepal
- Nr: 3712-5
- Price : 3,450 euro