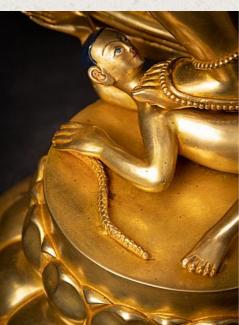

## Very beautiful gilded bronze Shiva Nataraja

- Material : bronze
- 57,1 cm high
- 51,6 cm wide and 22 cm deep
- Fire gilded with 24 krt. gold
- Newly made in the highest quality !
- As a symbol, Shiva Nataraja is a brilliant invention. It combines in a single image Shiva's roles as creator, preserver, and destroyer of the universe and conveys the Indian conception of the never-ending cycle of time.
- Weight: 10,05 kgs
- Originating from Nepal
- Nr: 3712-5
- Price : 3,450 euro