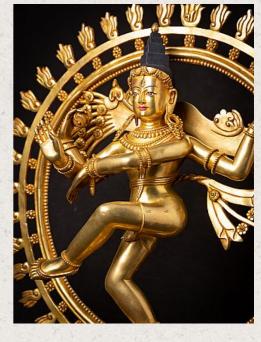

## Very beautiful gilded bronze Shiva Nataraja

- Material : bronze
- 57,1 cm high
- 51,6 cm wide and 22 cm deep
- Fire gilded with 24 krt. gold
- Newly made in the highest quality !
- As a symbol, Shiva Nataraja is a brilliant invention. It combines in a single image Shiva's roles as creator, preserver, and destroyer of the universe and conveys the Indian conception of the never-ending cycle of time.
- Weight: 10,05 kgs
- Originating from Nepal
- Nr: 3712-5
- Price : 3,450 euro