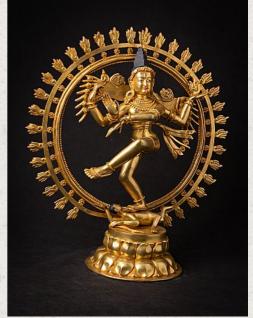

## Very beautiful gilded bronze Shiva Nataraja

- Material : bronze
- 57,1 cm high
- 51,6 cm wide and 22 cm deep
- Fire gilded with 24 krt. gold
- Newly made in the highest quality !
- As a symbol, Shiva Nataraja is a brilliant invention. It combines in a single image Shiva's roles as creator, preserver, and destroyer of the universe and conveys the Indian conception of the never-ending cycle of time.
- Weight: 10,05 kgs
- Originating from Nepal
- Nr: 3712-5
- Price : 3,450 euro