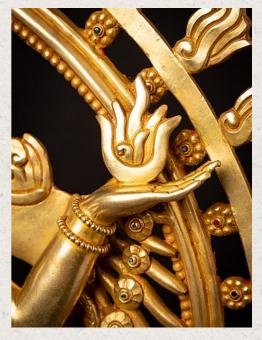

## Very beautiful gilded bronze Shiva Nataraja

- Material : bronze
- 57,1 cm high
- 51,6 cm wide and 22 cm deep
- Fire gilded with 24 krt. gold
- Newly made in the highest quality !
- As a symbol, Shiva Nataraja is a brilliant invention. It combines in a single image Shiva's roles as creator, preserver, and destroyer of the universe and conveys the Indian conception of the never-ending cycle of time.
- Weight: 10,05 kgs
- Originating from Nepal
- Nr: 3712-5
- Price : 3,450 euro