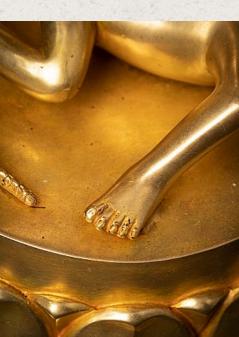

## Very beautiful gilded bronze Shiva Nataraja

- Material : bronze
- 57,1 cm high
- 51,6 cm wide and 22 cm deep
- Fire gilded with 24 krt. gold
- Newly made in the highest quality !
- As a symbol, Shiva Nataraja is a brilliant invention. It combines in a single image Shiva's roles as creator, preserver, and destroyer of the universe and conveys the Indian conception of the never-ending cycle of time.
- Weight: 10,05 kgs
- Originating from Nepal
- Nr: 3712-5
- Price : 3,450 euro