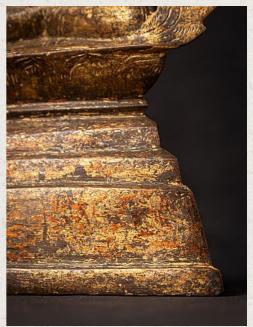

## Antique bronze Crowned Buddha statue

- Material : bronze
- 26,6 cm high
- 13,6 cm wide and 6,3 cm deep
- With traces of the original 24 krt. gilding
- Shan (Tai Yai) style
- Bhumisparsha mudra
- 18th century
- Was painted with gold paint in the 20th century, which has been partly removed. I think it would be nice to remove this layer of paint a little more so that the original patina will be better visible.
- The price is in current condition, after cleaning the price will be higher.
- Weight: 1,03 kgs
- Originating from Burma
- Nr: 3814-8
- Price : 1,000 euro