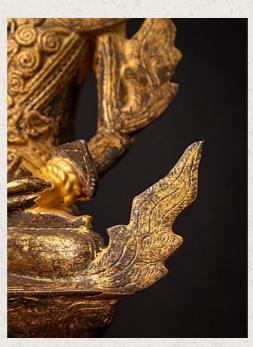

## Antique bronze Crowned Buddha statue

- Material : bronze
- 26,6 cm high
- 13,6 cm wide and 6,3 cm deep
- With traces of the original 24 krt. gilding
- Shan (Tai Yai) style
- Bhumisparsha mudra
- 18th century
- Was painted with gold paint in the 20th century, which has been partly removed. I think it would be nice to remove this layer of paint a little more so that the original patina will be better visible.
- The price is in current condition, after cleaning the price will be higher.
- Weight: 1,03 kgs
- Originating from Burma
- Nr: 3814-8
- Price : 1,000 euro