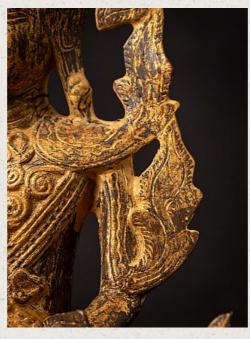

## Antique bronze Crowned Buddha statue

- Material : bronze
- 26,6 cm high
- 13,6 cm wide and 6,3 cm deep
- With traces of the original 24 krt. gilding
- Shan (Tai Yai) style
- Bhumisparsha mudra
- 18th century
- Was painted with gold paint in the 20th century, which has been partly removed. I think it would be nice to remove this layer of paint a little more so that the original patina will be better visible.
- The price is in current condition, after cleaning the price will be higher.
- Weight: 1,03 kgs
- Originating from Burma
- Nr: 3814-8
- Price : 1,000 euro