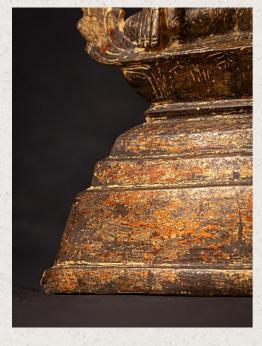

## Antique bronze Crowned Buddha statue

- Material : bronze
- 26,6 cm high
- 13,6 cm wide and 6,3 cm deep
- With traces of the original 24 krt. gilding
- Shan (Tai Yai) style
- Bhumisparsha mudra
- 18th century
- Was painted with gold paint in the 20th century, which has been partly removed. I think it would be nice to remove this layer of paint a little more so that the original patina will be better visible.
- The price is in current condition, after cleaning the price will be higher.
- Weight: 1,03 kgs
- Originating from Burma
- Nr: 3814-8
- Price : 1,000 euro