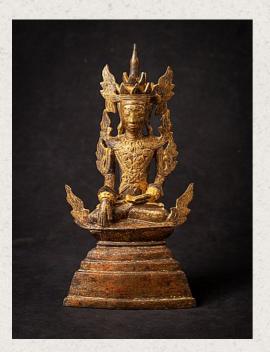

## Antique bronze Crowned Buddha statue

- Material : bronze
- 26,6 cm high
- 13,6 cm wide and 6,3 cm deep
- With traces of the original 24 krt. gilding
- Shan (Tai Yai) style
- Bhumisparsha mudra
- 18th century
- Was painted with gold paint in the 20th century, which has been partly removed. I think it would be nice to remove this layer of paint a little more so that the original patina will be better visible.
- The price is in current condition, after cleaning the price will be higher.
- Weight: 1,03 kgs
- Originating from Burma
- Nr: 3814-8
- Price : 1,000 euro