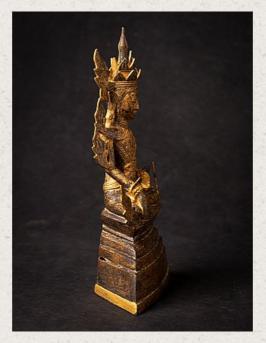

## Antique bronze Crowned Buddha statue

- Material : bronze
- 26,6 cm high
- 13,6 cm wide and 6,3 cm deep
- With traces of the original 24 krt. gilding
- Shan (Tai Yai) style
- Bhumisparsha mudra
- 18th century
- Was painted with gold paint in the 20th century, which has been partly removed. I think it would be nice to remove this layer of paint a little more so that the original patina will be better visible.
- The price is in current condition, after cleaning the price will be higher.
- Weight: 1,03 kgs
- Originating from Burma
- Nr: 3814-8
- Price : 1,000 euro