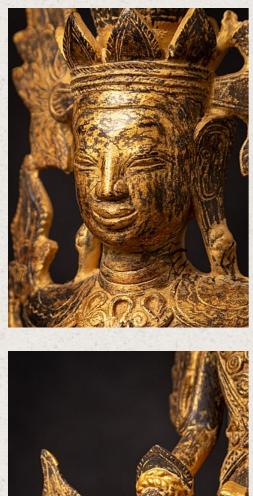

## Antique bronze Crowned Buddha statue

- Material : bronze
- 26,6 cm high
- 13,6 cm wide and 6,3 cm deep
- With traces of the original 24 krt. gilding
- Shan (Tai Yai) style
- Bhumisparsha mudra
- 18th century
- Was painted with gold paint in the 20th century, which has been partly removed. I think it would be nice to remove this layer of paint a little more so that the original patina will be better visible.
- The price is in current condition, after cleaning the price will be higher.
- Weight: 1,03 kgs
- Originating from Burma
- Nr: 3814-8
- Price : 1,000 euro