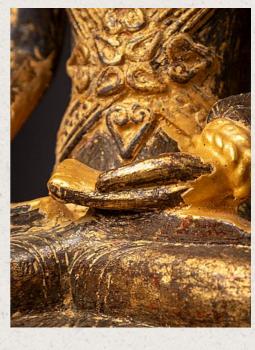

## Antique bronze Crowned Buddha statue

- Material : bronze
- 26,6 cm high
- 13,6 cm wide and 6,3 cm deep
- With traces of the original 24 krt. gilding
- Shan (Tai Yai) style
- Bhumisparsha mudra
- 18th century
- Was painted with gold paint in the 20th century, which has been partly removed. I think it would be nice to remove this layer of paint a little more so that the original patina will be better visible.
- The price is in current condition, after cleaning the price will be higher.
- Weight: 1,03 kgs
- Originating from Burma
- Nr: 3814-8
- Price : 1,000 euro