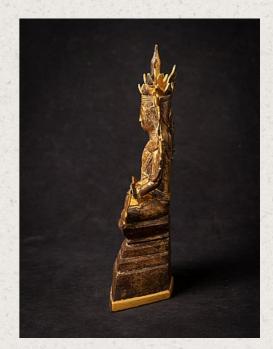

## Antique bronze Crowned Buddha statue

- Material : bronze
- 26,6 cm high
- 13,6 cm wide and 6,3 cm deep
- With traces of the original 24 krt. gilding
- Shan (Tai Yai) style
- Bhumisparsha mudra
- 18th century
- Was painted with gold paint in the 20th century, which has been partly removed. I think it would be nice to remove this layer of paint a little more so that the original patina will be better visible.
- The price is in current condition, after cleaning the price will be higher.
- Weight: 1,03 kgs
- Originating from Burma
- Nr: 3814-8
- Price : 1,000 euro