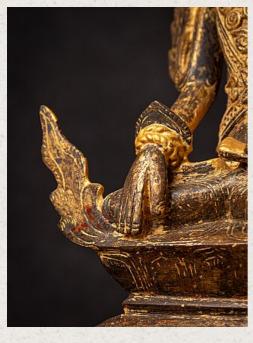

## Antique bronze Crowned Buddha statue

- Material : bronze
- 26,6 cm high
- 13,6 cm wide and 6,3 cm deep
- With traces of the original 24 krt. gilding
- Shan (Tai Yai) style
- Bhumisparsha mudra
- 18th century
- Was painted with gold paint in the 20th century, which has been partly removed. I think it would be nice to remove this layer of paint a little more so that the original patina will be better visible.
- The price is in current condition, after cleaning the price will be higher.
- Weight: 1,03 kgs
- Originating from Burma
- Nr: 3814-8
- Price : 1,000 euro