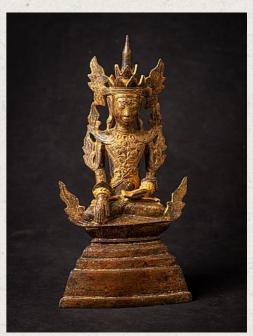

## Antique bronze Crowned Buddha statue

- Material : bronze
- 26,6 cm high
- 13,6 cm wide and 6,3 cm deep
- With traces of the original 24 krt. gilding
- Shan (Tai Yai) style
- Bhumisparsha mudra
- 18th century
- Was painted with gold paint in the 20th century, which has been partly removed. I think it would be nice to remove this layer of paint a little more so that the original patina will be better visible.
- The price is in current condition, after cleaning the price will be higher.
- Weight: 1,03 kgs
- Originating from Burma
- Nr: 3814-8
- Price : 1,000 euro