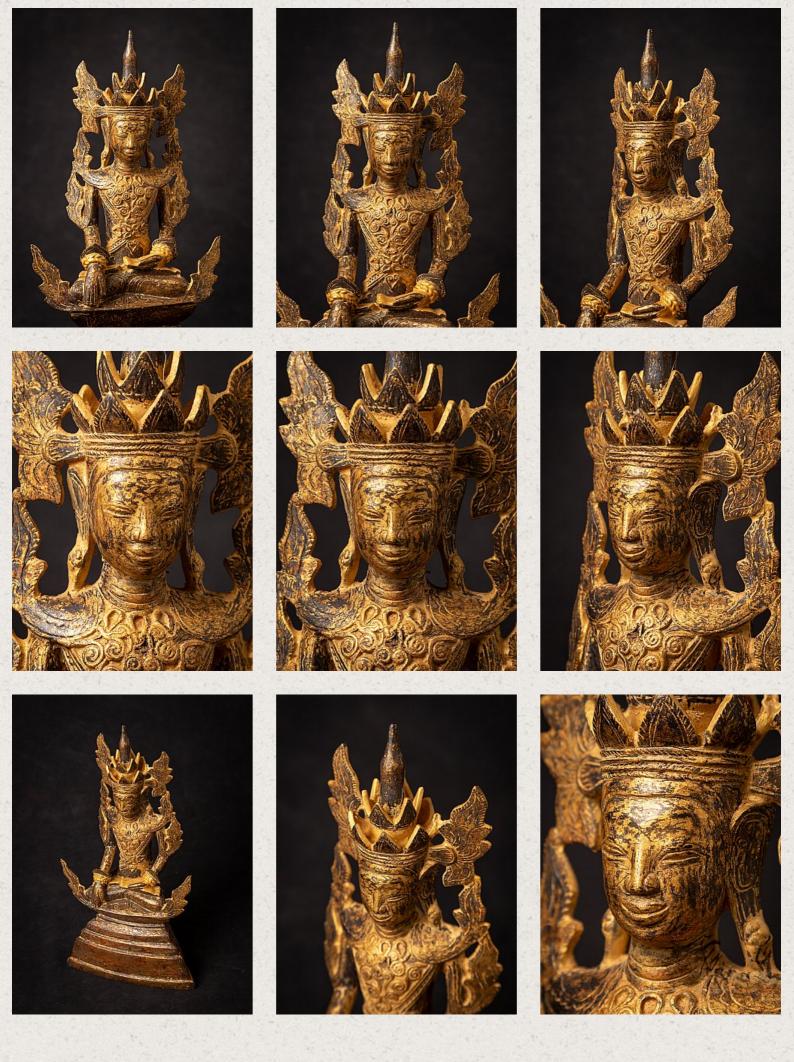

## Antique bronze Crowned Buddha statue

- Material : bronze
- 26,6 cm high
- 13,6 cm wide and 6,3 cm deep
- With traces of the original 24 krt. gilding
- Shan (Tai Yai) style
- Bhumisparsha mudra
- 18th century
- Was painted with gold paint in the 20th century, which has been partly removed. I think it would be nice to remove this layer of paint a little more so that the original patina will be better visible.
- The price is in current condition, after cleaning the price will be higher.
- Weight: 1,03 kgs
- Originating from Burma
- Nr: 3814-8
- Price : 1,000 euro