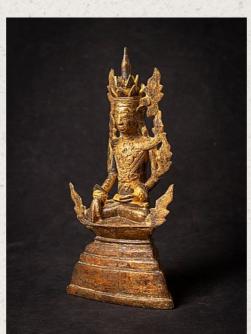

## Antique bronze Crowned Buddha statue

- Material : bronze
- 26,6 cm high
- 13,6 cm wide and 6,3 cm deep
- With traces of the original 24 krt. gilding
- Shan (Tai Yai) style
- Bhumisparsha mudra
- 18th century
- Was painted with gold paint in the 20th century, which has been partly removed. I think it would be nice to remove this layer of paint a little more so that the original patina will be better visible.
- The price is in current condition, after cleaning the price will be higher.
- Weight: 1,03 kgs
- Originating from Burma
- Nr: 3814-8
- Price : 1,000 euro