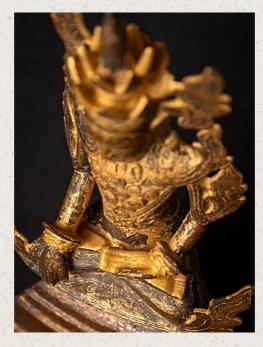

## Antique bronze Crowned Buddha statue

- Material : bronze
- 26,6 cm high
- 13,6 cm wide and 6,3 cm deep
- With traces of the original 24 krt. gilding
- Shan (Tai Yai) style
- Bhumisparsha mudra
- 18th century
- Was painted with gold paint in the 20th century, which has been partly removed. I think it would be nice to remove this layer of paint a little more so that the original patina will be better visible.
- The price is in current condition, after cleaning the price will be higher.
- Weight: 1,03 kgs
- Originating from Burma
- Nr: 3814-8
- Price : 1,000 euro