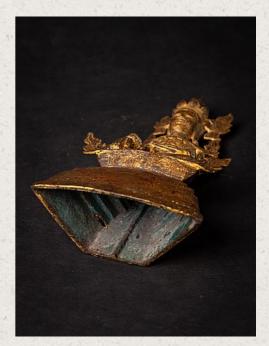

## Antique bronze Crowned Buddha statue

- Material : bronze
- 26,6 cm high
- 13,6 cm wide and 6,3 cm deep
- With traces of the original 24 krt. gilding
- Shan (Tai Yai) style
- Bhumisparsha mudra
- 18th century
- Was painted with gold paint in the 20th century, which has been partly removed. I think it would be nice to remove this layer of paint a little more so that the original patina will be better visible.
- The price is in current condition, after cleaning the price will be higher.
- Weight: 1,03 kgs
- Originating from Burma
- Nr: 3814-8
- Price : 1,000 euro