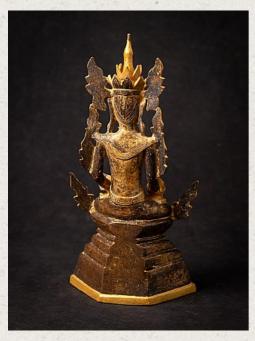

## Antique bronze Crowned Buddha statue

- Material : bronze
- 26,6 cm high
- 13,6 cm wide and 6,3 cm deep
- With traces of the original 24 krt. gilding
- Shan (Tai Yai) style
- Bhumisparsha mudra
- 18th century
- Was painted with gold paint in the 20th century, which has been partly removed. I think it would be nice to remove this layer of paint a little more so that the original patina will be better visible.
- The price is in current condition, after cleaning the price will be higher.
- Weight: 1,03 kgs
- Originating from Burma
- Nr: 3814-8
- Price : 1,000 euro