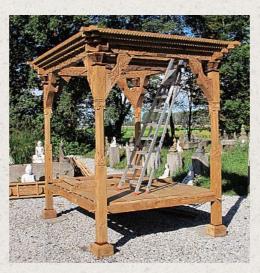

## Original teakwooden temple house

- Material : wood
- 500 cm high
- Floor size: 267 cm wide x 205 cm deep
- Old handmade roof tiles •
- <a href="http://www.aziatischekunst.com/files/building-upmanual.pdf">See here the construction manual</a>
- Price is including delivery within West Europe
- This Gazebo / Temple will look great in every garden! Possibly with a beautiful Buddha inside it, or with some cushions to relax yourself.
- Everything is carefully packed in a container, see the photos. The construction is 2 days work with 2 people, this can be arranged on request.
- Originating from Indonesia .
- Nr: 611 .