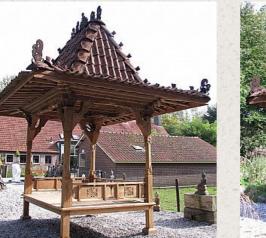

## Original teakwooden temple house

- Material : wood
- 500 cm high
- Floor size: 267 cm wide x 205 cm deep
- Old handmade roof tiles •
- <a href="http://www.aziatischekunst.com/files/building-upmanual.pdf">See here the construction manual</a>
- Price is including delivery within West Europe
- This Gazebo / Temple will look great in every garden! Possibly with a beautiful Buddha inside it, or with some cushions to relax yourself.
- Everything is carefully packed in a container, see the photos. The construction is 2 days work with 2 people, this can be arranged on request.
- Originating from Indonesia .
- Nr: 611 .