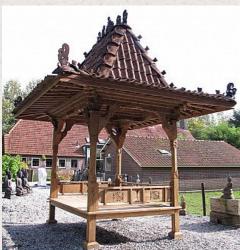

## Original teakwooden temple house

- Material : wood
- 500 cm high
- Floor size: 267 cm wide x 205 cm deep
- Old handmade roof tiles •
- <a href="http://www.aziatischekunst.com/files/building-upmanual.pdf">See here the construction manual</a>
- Price is including delivery within West Europe
- This Gazebo / Temple will look great in every garden! Possibly with a beautiful Buddha inside it, or with some cushions to relax yourself.
- Everything is carefully packed in a container, see the photos. The construction is 2 days work with 2 people, this can be arranged on request.
- Originating from Indonesia .
- Nr: 611 .