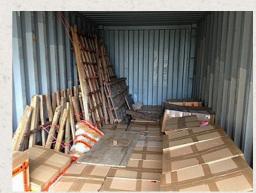

## Original teakwooden temple house

- Material : wood
- 500 cm high
- Floor size: 267 cm wide x 205 cm deep
- Old handmade roof tiles •
- <a href="http://www.aziatischekunst.com/files/building-upmanual.pdf">See here the construction manual</a>
- Price is including delivery within West Europe
- This Gazebo / Temple will look great in every garden! Possibly with a beautiful Buddha inside it, or with some cushions to relax yourself.
- Everything is carefully packed in a container, see the photos. The construction is 2 days work with 2 people, this can be arranged on request.
- Originating from Indonesia .
- Nr: 611 .