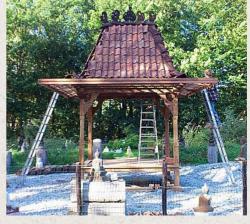

## Original teakwooden temple house

- Material : wood
- 500 cm high
- Floor size: 267 cm wide x 205 cm deep
- Old handmade roof tiles •
- <a href="http://www.aziatischekunst.com/files/building-upmanual.pdf">See here the construction manual</a>
- Price is including delivery within West Europe
- This Gazebo / Temple will look great in every garden! Possibly with a beautiful Buddha inside it, or with some cushions to relax yourself.
- Everything is carefully packed in a container, see the photos. The construction is 2 days work with 2 people, this can be arranged on request.
- Originating from Indonesia .
- Nr: 611 .