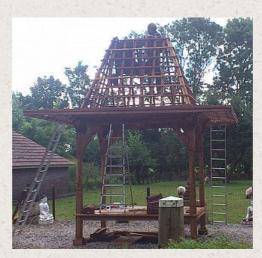

## Original teakwooden temple house

- Material : wood
- 500 cm high
- Floor size: 267 cm wide x 205 cm deep
- Old handmade roof tiles •
- <a href="http://www.aziatischekunst.com/files/building-upmanual.pdf">See here the construction manual</a>
- Price is including delivery within West Europe
- This Gazebo / Temple will look great in every garden! Possibly with a beautiful Buddha inside it, or with some cushions to relax yourself.
- Everything is carefully packed in a container, see the photos. The construction is 2 days work with 2 people, this can be arranged on request.
- Originating from Indonesia .
- Nr: 611 .