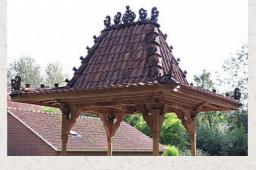

## Original teakwooden temple house

- Material : wood
- 500 cm high
- Floor size: 267 cm wide x 205 cm deep
- Old handmade roof tiles •
- <a href="http://www.aziatischekunst.com/files/building-upmanual.pdf">See here the construction manual</a>
- Price is including delivery within West Europe
- This Gazebo / Temple will look great in every garden! Possibly with a beautiful Buddha inside it, or with some cushions to relax yourself.
- Everything is carefully packed in a container, see the photos. The construction is 2 days work with 2 people, this can be arranged on request.
- Originating from Indonesia .
- Nr: 611 .