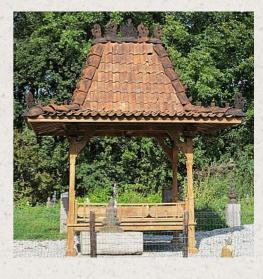

## Original teakwooden temple house

- Material : wood
- 500 cm high
- Floor size: 267 cm wide x 205 cm deep
- Old handmade roof tiles •
- <a href="http://www.aziatischekunst.com/files/building-upmanual.pdf">See here the construction manual</a>
- Price is including delivery within West Europe
- This Gazebo / Temple will look great in every garden! Possibly with a beautiful Buddha inside it, or with some cushions to relax yourself.
- Everything is carefully packed in a container, see the photos. The construction is 2 days work with 2 people, this can be arranged on request.
- Originating from Indonesia .
- Nr: 611 .