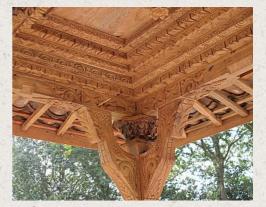

## Original teakwooden temple house

- Material : wood
- 500 cm high
- Floor size: 267 cm wide x 205 cm deep
- Old handmade roof tiles •
- <a href="http://www.aziatischekunst.com/files/building-upmanual.pdf">See here the construction manual</a>
- Price is including delivery within West Europe
- This Gazebo / Temple will look great in every garden! Possibly with a beautiful Buddha inside it, or with some cushions to relax yourself.
- Everything is carefully packed in a container, see the photos. The construction is 2 days work with 2 people, this can be arranged on request.
- Originating from Indonesia .
- Nr: 611 .