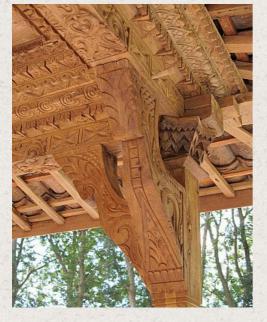

## Original teakwooden temple house

- Material : wood
- 500 cm high
- Floor size: 267 cm wide x 205 cm deep
- Old handmade roof tiles •
- <a href="http://www.aziatischekunst.com/files/building-upmanual.pdf">See here the construction manual</a>
- Price is including delivery within West Europe
- This Gazebo / Temple will look great in every garden! Possibly with a beautiful Buddha inside it, or with some cushions to relax yourself.
- Everything is carefully packed in a container, see the photos. The construction is 2 days work with 2 people, this can be arranged on request.
- Originating from Indonesia .
- Nr: 611 .