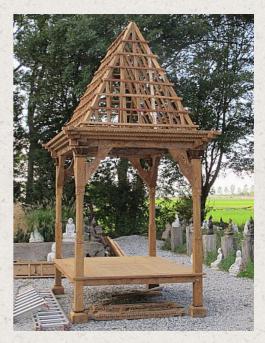

## Original teakwooden temple house

- Material : wood
- 500 cm high
- Floor size: 267 cm wide x 205 cm deep
- Old handmade roof tiles •
- <a href="http://www.aziatischekunst.com/files/building-upmanual.pdf">See here the construction manual</a>
- Price is including delivery within West Europe
- This Gazebo / Temple will look great in every garden! Possibly with a beautiful Buddha inside it, or with some cushions to relax yourself.
- Everything is carefully packed in a container, see the photos. The construction is 2 days work with 2 people, this can be arranged on request.
- Originating from Indonesia .
- Nr: 611 .