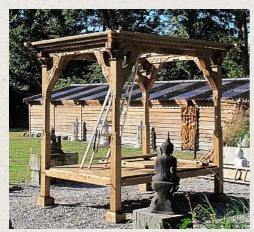

## Original teakwooden temple house

- Material : wood
- 500 cm high
- Floor size: 267 cm wide x 205 cm deep
- Old handmade roof tiles •
- <a href="http://www.aziatischekunst.com/files/building-upmanual.pdf">See here the construction manual</a>
- Price is including delivery within West Europe
- This Gazebo / Temple will look great in every garden! Possibly with a beautiful Buddha inside it, or with some cushions to relax yourself.
- Everything is carefully packed in a container, see the photos. The construction is 2 days work with 2 people, this can be arranged on request.
- Originating from Indonesia .
- Nr: 611 .