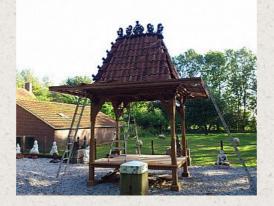

## Original teakwooden temple house

- Material : wood
- 500 cm high
- Floor size: 267 cm wide x 205 cm deep
- Old handmade roof tiles •
- <a href="http://www.aziatischekunst.com/files/building-upmanual.pdf">See here the construction manual</a>
- Price is including delivery within West Europe
- This Gazebo / Temple will look great in every garden! Possibly with a beautiful Buddha inside it, or with some cushions to relax yourself.
- Everything is carefully packed in a container, see the photos. The construction is 2 days work with 2 people, this can be arranged on request.
- Originating from Indonesia .
- Nr: 611 .