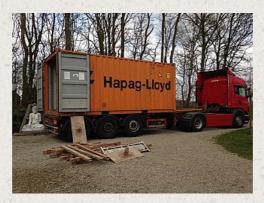

## Original teakwooden temple house

- Material : wood
- 500 cm high
- Floor size: 267 cm wide x 205 cm deep
- Old handmade roof tiles •
- <a href="http://www.aziatischekunst.com/files/building-upmanual.pdf">See here the construction manual</a>
- Price is including delivery within West Europe
- This Gazebo / Temple will look great in every garden! Possibly with a beautiful Buddha inside it, or with some cushions to relax yourself.
- Everything is carefully packed in a container, see the photos. The construction is 2 days work with 2 people, this can be arranged on request.
- Originating from Indonesia .
- Nr: 611 .