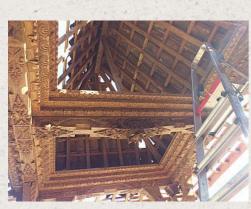

## Original teakwooden temple house

- Material : wood
- 500 cm high
- Floor size: 267 cm wide x 205 cm deep
- Old handmade roof tiles •
- <a href="http://www.aziatischekunst.com/files/building-upmanual.pdf">See here the construction manual</a>
- Price is including delivery within West Europe
- This Gazebo / Temple will look great in every garden! Possibly with a beautiful Buddha inside it, or with some cushions to relax yourself.
- Everything is carefully packed in a container, see the photos. The construction is 2 days work with 2 people, this can be arranged on request.
- Originating from Indonesia .
- Nr: 611 .