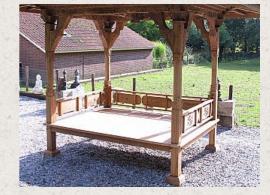

## Original teakwooden temple house

- Material : wood
- 500 cm high
- Floor size: 267 cm wide x 205 cm deep
- Old handmade roof tiles •
- <a href="http://www.aziatischekunst.com/files/building-upmanual.pdf">See here the construction manual</a>
- Price is including delivery within West Europe
- This Gazebo / Temple will look great in every garden! Possibly with a beautiful Buddha inside it, or with some cushions to relax yourself.
- Everything is carefully packed in a container, see the photos. The construction is 2 days work with 2 people, this can be arranged on request.
- Originating from Indonesia .
- Nr: 611 .