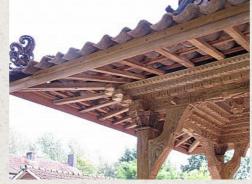

## Original teakwooden temple house

- Material : wood
- 500 cm high
- Floor size: 267 cm wide x 205 cm deep
- Old handmade roof tiles •
- <a href="http://www.aziatischekunst.com/files/building-upmanual.pdf">See here the construction manual</a>
- Price is including delivery within West Europe
- This Gazebo / Temple will look great in every garden! Possibly with a beautiful Buddha inside it, or with some cushions to relax yourself.
- Everything is carefully packed in a container, see the photos. The construction is 2 days work with 2 people, this can be arranged on request.
- Originating from Indonesia .
- Nr: 611 .