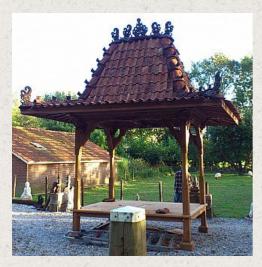

## Original teakwooden temple house

- Material : wood
- 500 cm high
- Floor size: 267 cm wide x 205 cm deep
- Old handmade roof tiles •
- <a href="http://www.aziatischekunst.com/files/building-upmanual.pdf">See here the construction manual</a>
- Price is including delivery within West Europe
- This Gazebo / Temple will look great in every garden! Possibly with a beautiful Buddha inside it, or with some cushions to relax yourself.
- Everything is carefully packed in a container, see the photos. The construction is 2 days work with 2 people, this can be arranged on request.
- Originating from Indonesia .
- Nr: 611 .