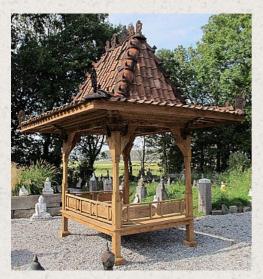

## Original teakwooden temple house

- Material : wood
- 500 cm high
- Floor size: 267 cm wide x 205 cm deep
- Old handmade roof tiles •
- <a href="http://www.aziatischekunst.com/files/building-upmanual.pdf">See here the construction manual</a>
- Price is including delivery within West Europe
- This Gazebo / Temple will look great in every garden! Possibly with a beautiful Buddha inside it, or with some cushions to relax yourself.
- Everything is carefully packed in a container, see the photos. The construction is 2 days work with 2 people, this can be arranged on request.
- Originating from Indonesia .
- Nr: 611 .