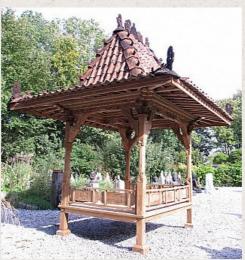

## Original teakwooden temple house

- Material : wood
- 500 cm high
- Floor size: 267 cm wide x 205 cm deep
- Old handmade roof tiles •
- <a href="http://www.aziatischekunst.com/files/building-upmanual.pdf">See here the construction manual</a>
- Price is including delivery within West Europe
- This Gazebo / Temple will look great in every garden! Possibly with a beautiful Buddha inside it, or with some cushions to relax yourself.
- Everything is carefully packed in a container, see the photos. The construction is 2 days work with 2 people, this can be arranged on request.
- Originating from Indonesia .
- Nr: 611 .