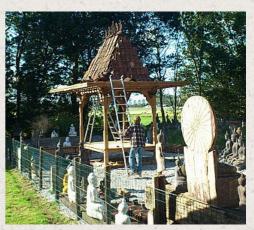

## Original teakwooden temple house

- Material : wood
- 500 cm high
- Floor size: 267 cm wide x 205 cm deep
- Old handmade roof tiles •
- <a href="http://www.aziatischekunst.com/files/building-upmanual.pdf">See here the construction manual</a>
- Price is including delivery within West Europe
- This Gazebo / Temple will look great in every garden! Possibly with a beautiful Buddha inside it, or with some cushions to relax yourself.
- Everything is carefully packed in a container, see the photos. The construction is 2 days work with 2 people, this can be arranged on request.
- Originating from Indonesia .
- Nr: 611 .