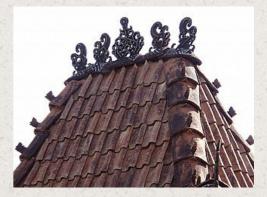

## Original teakwooden temple house

- Material : wood
- 500 cm high
- Floor size: 267 cm wide x 205 cm deep
- Old handmade roof tiles •
- <a href="http://www.aziatischekunst.com/files/building-upmanual.pdf">See here the construction manual</a>
- Price is including delivery within West Europe
- This Gazebo / Temple will look great in every garden! Possibly with a beautiful Buddha inside it, or with some cushions to relax yourself.
- Everything is carefully packed in a container, see the photos. The construction is 2 days work with 2 people, this can be arranged on request.
- Originating from Indonesia .
- Nr: 611 .