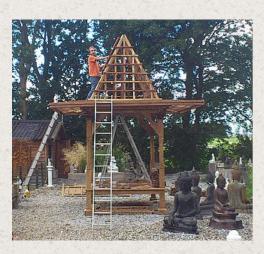

## Original teakwooden temple house

- Material : wood
- 500 cm high
- Floor size: 267 cm wide x 205 cm deep
- Old handmade roof tiles •
- <a href="http://www.aziatischekunst.com/files/building-upmanual.pdf">See here the construction manual</a>
- Price is including delivery within West Europe
- This Gazebo / Temple will look great in every garden! Possibly with a beautiful Buddha inside it, or with some cushions to relax yourself.
- Everything is carefully packed in a container, see the photos. The construction is 2 days work with 2 people, this can be arranged on request.
- Originating from Indonesia .
- Nr: 611 .